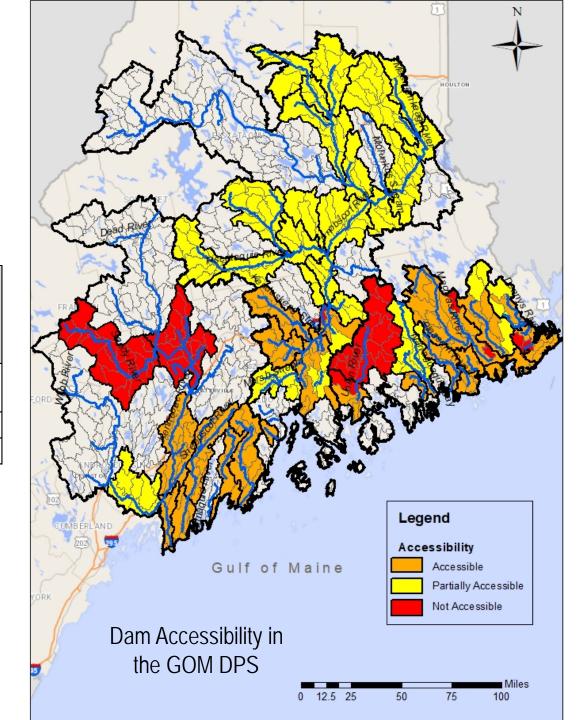

#### **Habitat**

| <u>Habitat Criterion</u> | Suitable and<br>Accessible Habitat | % of 7,500<br>units<br>(Downlisting) | % of 30,000<br>units (delisting) |
|--------------------------|------------------------------------|--------------------------------------|----------------------------------|
| Downeast                 | 28,594                             | 381%                                 | 95.31%                           |
| Merrymeeting Bay         | 12,423                             | 166%                                 | 41.41%                           |
| Penobscot                | 18,583                             | 248%                                 | 61.94%                           |

## Summary of recovery related projects

Connectivity Projects

| SHRU         | Projects<br>Reported | Stream<br>miles |
|--------------|----------------------|-----------------|
| Penobscot    | 21                   | 27              |
| Merrymeeting | 2                    | 60              |
| Downeast     | 8                    | 21              |
| GOM DPS      | 31                   | 108             |