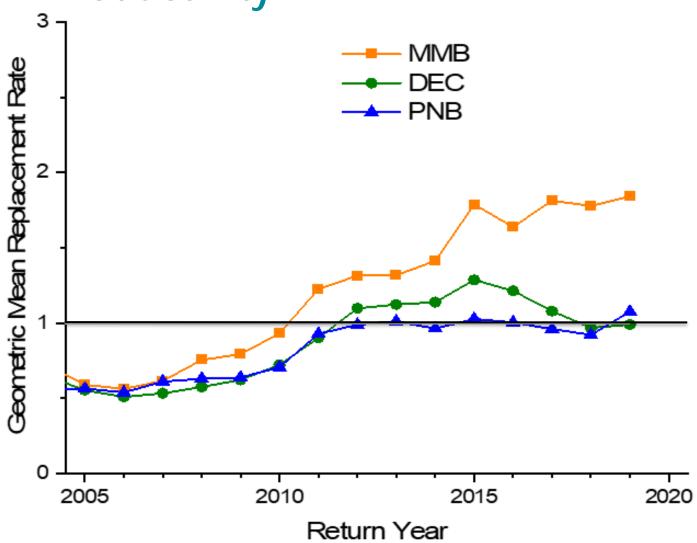

## **Productivity**

| SHRU | 2019 |
|------|------|
| MMB  | 1.84 |
| PB   | 1.08 |
| DEC  | 0.99 |
| DPS  | 1.12 |