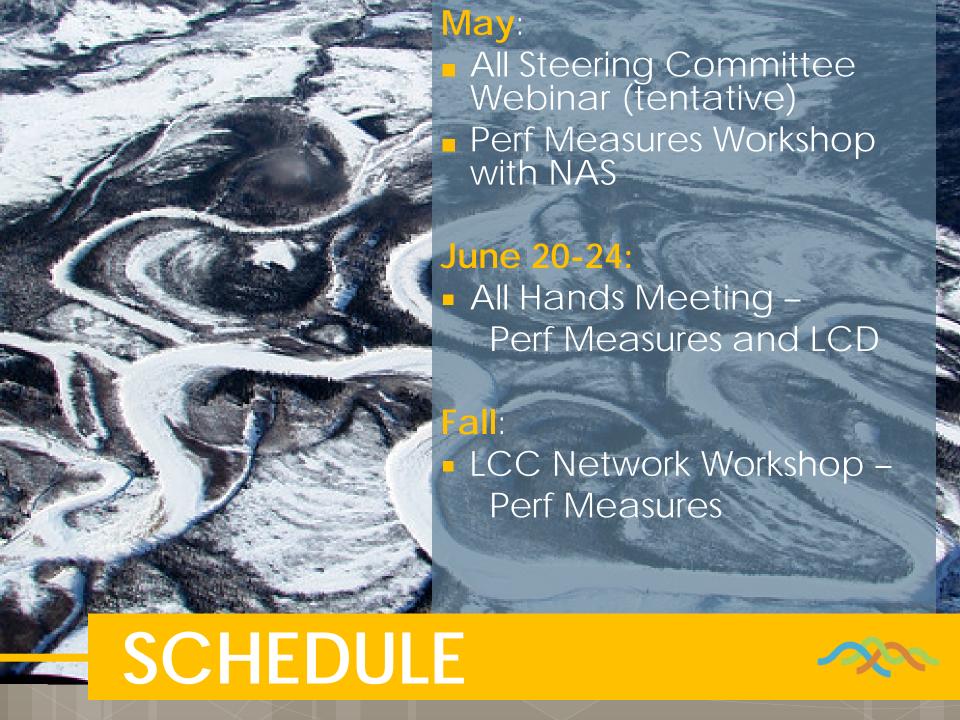

NAS Review of the LCCs

- Established a "Next Steps" team
- Creating an Action Plan with partners
- Reporting on progress achieved
- Striving for continual improvement